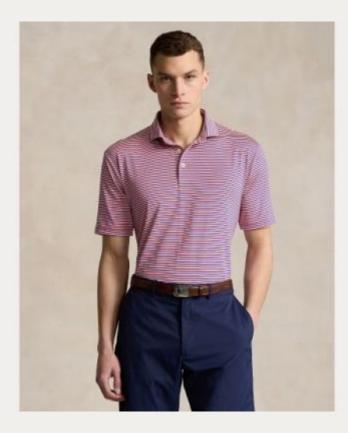

## POLO LOGO LEFT CHEST EXAMPLE

Lightweight airflow

£38.80

Vineyard Green / Beach Royal

785931118010 /785931118006

Performance Pique

£50.60

Peaceful Coral / Pink Flamingo Oxford / Pastel Mint Oxford 785933972003 / 785933972001

Short Sleeve Polo Shirt Lightweight Airflow £42.70 Pink Flamingo Houndstooth 785931131001

Lightweight Airflow

£46.70

Beach Royal with Ceramic White

Lightweight Airflow

£46.70

Office Blue with Ceramic White

Lightweight Airflow