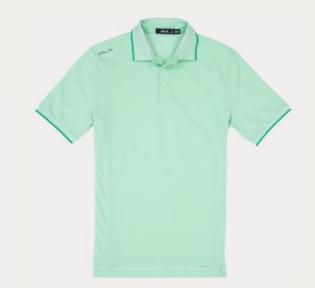

## POLO LOGO LEFT CHEST EXAMPLE

Lightweight airflow

£38.80

Vineyard Green / Beach Royal

785931118010 /785931118006

Performance Pique

£50.60

Peaceful Coral / Pink Flamingo Oxford / Pastel Mint Oxford 785933972003 / 785933972001