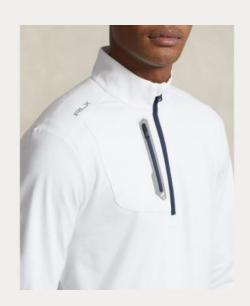

## EXCLUSIVE OFFER TO TGI RETAIL PARTNERS : RLX PERFORMANCE MATERIAL WITH PONY PLAYER LOGO LEFT:

With the Spring Summer season starting, we would like to offer a special collection exclusive to TGI partners of RLX performance apparel which will include a POLO pony player logo on left chest in classic fit, being a larger fit than the tailored fit we provide in RLX left chest branded apparel.

These styles in performance material with pony player logo left chest, are not available to other retail customers should the offer be taken up by TGI partners. Styles available to choose from are in a limited quantity, but with quantity available across the arch of sizes per styles and are shown in images attached .