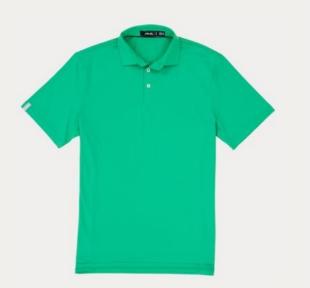

## POLO LOGO LEFT CHEST EXAMPLE

Lightweight airflow

£38.80

Vineyard Green / Beach Royal

785931118010 /785931118006

Performance Pique

£50.60

Peaceful Coral / Pink Flamingo Oxford / Pastel Mint Oxford 785933972003 / 785933972001