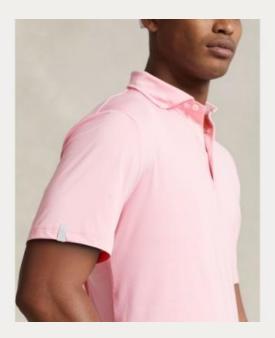

## EXCLUSIVE OFFER TO TGI RETAIL PARTNERS : RLX PERFORMANCE MATERIAL WITH PONY PLAYER LOGO LEFT:

With the Spring Summer season starting, we would like to offer a special collection exclusive to TGI partners of RLX performance apparel which will include a POLO pony player logo on left chest in classic fit, being a larger fit than the tailored fit we provide in RLX left chest branded apparel.

These styles in performance material with pony player logo left chest, are not available to other retail customers should the offer be taken up by TGI partners. Styles available to choose from are in a limited quantity, but with quantity available across the arch of sizes per styles and are shown in images attached .

## POLO LOGO LEFT CHEST EXAMPLE

Lightweight airflow

£38.80

Vineyard Green / Beach Royal

785931118010 /785931118006

Performance Pique

£50.60

Peaceful Coral / Pink Flamingo Oxford / Pastel Mint Oxford 785933972003 / 785933972001