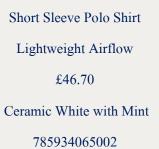

Short Sleeve Polo Shirt Lightweight Airflow £42.70 Pink Flamingo Houndstooth 785931131001

Lightweight Airflow

£46.70

Beach Royal with Ceramic White

Lightweight Airflow

£46.70

Office Blue with Ceramic White

Lightweight Airflow

£46.70

Pink Flamingo with Ceramic White

Lightweight Airflow

£46.70

Peaceful Coral Multi

Lightweight Airflow

£42.70

Peaceful Coral Micro Floral Texture