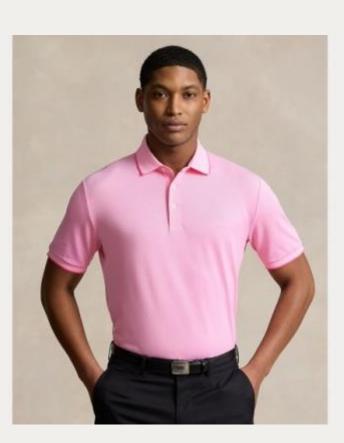

## POLO LOGO LEFT CHEST EXAMPLE

Lightweight airflow

£38.80

Vineyard Green / Beach Royal

785931118010 /785931118006

Performance Pique

£50.60

Peaceful Coral / Pink Flamingo Oxford / Pastel Mint Oxford 785933972003 / 785933972001