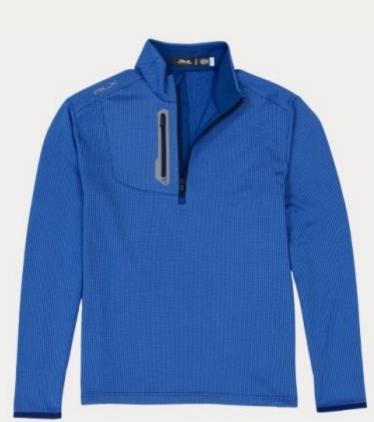

## EXCLUSIVE OFFER TO TGI RETAIL PARTNERS : RLX PERFORMANCE MATERIAL WITH PONY PLAYER LOGO LEFT:

With the Spring Summer season starting, we would like to offer a special collection exclusive to TGI partners of RLX performance apparel which will include a POLO pony player logo on left chest in classic fit, being a larger fit than the tailored fit we provide in RLX left chest branded apparel.

These styles in performance material with pony player logo left chest, are not available to other retail customers should the offer be taken up by TGI partners. Styles available to choose from are in a limited quantity, but with quantity available across the arch of sizes per styles and are shown in images attached .