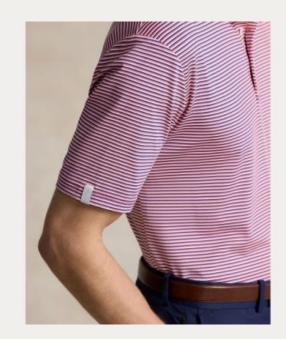

## POLO LOGO LEFT CHEST EXAMPLE

Lightweight airflow

£38.80

Vineyard Green / Beach Royal

785931118010 /785931118006

Performance Pique

£50.60

Peaceful Coral / Pink Flamingo Oxford / Pastel Mint Oxford 785933972003 / 785933972001

Short Sleeve Polo Shirt Lightweight Airflow £42.70 Pink Flamingo Houndstooth 785931131001

Lightweight Airflow

£46.70

Beach Royal with Ceramic White

Lightweight Airflow

£46.70

Office Blue with Ceramic White

Lightweight Airflow