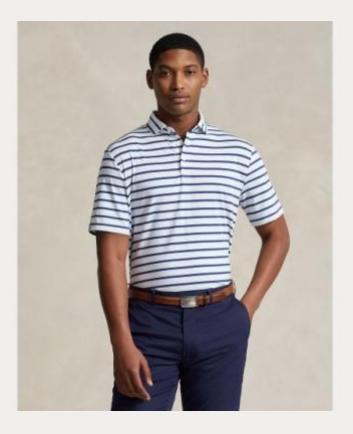

## EXCLUSIVE OFFER TO TGI RETAIL PARTNERS : RLX PERFORMANCE MATERIAL WITH PONY PLAYER LOGO LEFT:

With the Spring Summer season starting, we would like to offer a special collection exclusive to TGI partners of RLX performance apparel which will include a POLO pony player logo on left chest in classic fit, being a larger fit than the tailored fit we provide in RLX left chest branded apparel.

These styles in performance material with pony player logo left chest, are not available to other retail customers should the offer be taken up by TGI partners. Styles available to choose from are in a limited quantity, but with quantity available across the arch of sizes per styles and are shown in images attached .

## POLO LOGO LEFT CHEST EXAMPLE

Lightweight airflow

£38.80

Vineyard Green / Beach Royal

785931118010 /785931118006

Performance Pique

£50.60

Peaceful Coral / Pink Flamingo Oxford / Pastel Mint Oxford 785933972003 / 785933972001