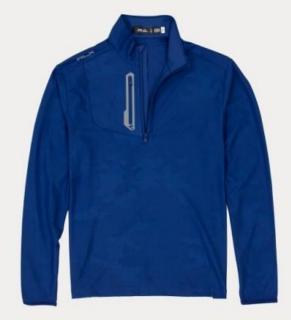

£66.30

Beach Royal Houndstooth

Lux Perf Jersey

£66.30

Refined Navy Camo / Beach Royal Camo 785931200002

Quilted Double Knit

£78

Refined Navy / Oxford Blue / Andover Heather 785931180005 / 785931180004 / 785931180001