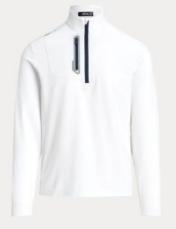

## EXCLUSIVE OFFER TO TGI RETAIL PARTNERS : RLX PERFORMANCE MATERIAL WITH PONY PLAYER LOGO LEFT:

With the Spring Summer season starting, we would like to offer a special collection exclusive to TGI partners of RLX performance apparel which will include a POLO pony player logo on left chest in classic fit, being a larger fit than the tailored fit we provide in RLX left chest branded apparel.

These styles in performance material with pony player logo left chest, are not available to other retail customers should the offer be taken up by TGI partners. Styles available to choose from are in a limited quantity, but with quantity available across the arch of sizes per styles and are shown in images attached .