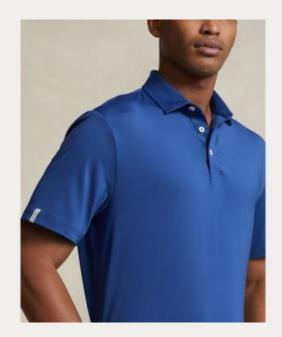

## POLO LOGO LEFT CHEST EXAMPLE

Lightweight airflow

£38.80

Vineyard Green / Beach Royal

785931118010 /785931118006

Performance Pique

£50.60

Peaceful Coral / Pink Flamingo Oxford / Pastel Mint Oxford 785933972003 / 785933972001