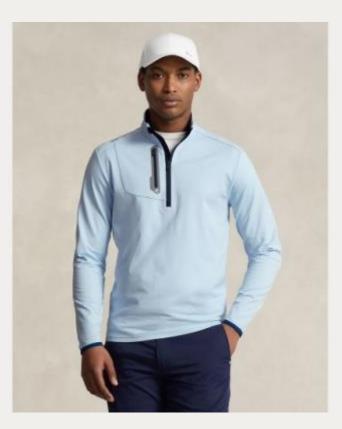

## EXCLUSIVE OFFER TO TGI RETAIL PARTNERS : RLX PERFORMANCE MATERIAL WITH PONY PLAYER LOGO LEFT:

With the Spring Summer season starting, we would like to offer a special collection exclusive to TGI partners of RLX performance apparel which will include a POLO pony player logo on left chest in classic fit, being a larger fit than the tailored fit we provide in RLX left chest branded apparel.

These styles in performance material with pony player logo left chest, are not available to other retail customers should the offer be taken up by TGI partners. Styles available to choose from are in a limited quantity, but with quantity available across the arch of sizes per styles and are shown in images attached .