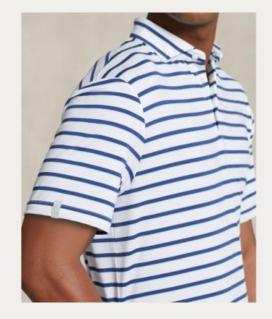

## EXCLUSIVE OFFER TO TGI RETAIL PARTNERS : RLX PERFORMANCE MATERIAL WITH PONY PLAYER LOGO LEFT:

With the Spring Summer season starting, we would like to offer a special collection exclusive to TGI partners of RLX performance apparel which will include a POLO pony player logo on left chest in classic fit, being a larger fit than the tailored fit we provide in RLX left chest branded apparel.

These styles in performance material with pony player logo left chest, are not available to other retail customers should the offer be taken up by TGI partners. Styles available to choose from are in a limited quantity, but with quantity available across the arch of sizes per styles and are shown in images attached .