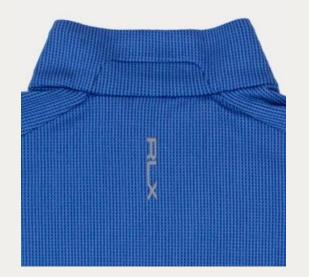

## POLO LOGO LEFT CHEST EXAMPLE

Lightweight airflow

£38.80

Vineyard Green / Beach Royal

785931118010 /785931118006

Performance Pique

£50.60

Peaceful Coral / Pink Flamingo Oxford / Pastel Mint Oxford 785933972003 / 785933972001