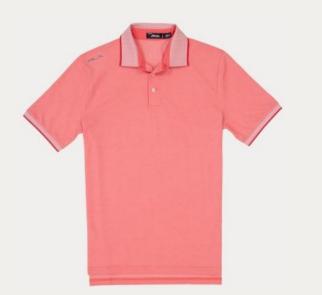

## POLO LOGO LEFT CHEST EXAMPLE

Lightweight airflow

£38.80

Vineyard Green / Beach Royal

785931118010 /785931118006

Performance Pique

£50.60

Peaceful Coral / Pink Flamingo Oxford / Pastel Mint Oxford 785933972003 / 785933972001