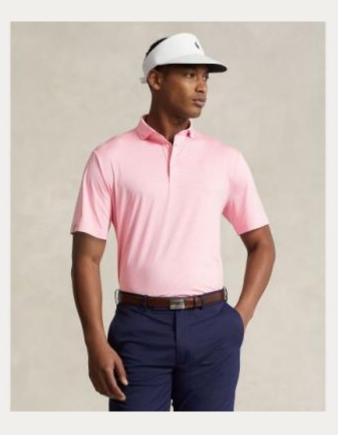

## EXCLUSIVE OFFER TO TGI RETAIL PARTNERS : RLX PERFORMANCE MATERIAL WITH PONY PLAYER LOGO LEFT:

With the Spring Summer season starting, we would like to offer a special collection exclusive to TGI partners of RLX performance apparel which will include a POLO pony player logo on left chest in classic fit, being a larger fit than the tailored fit we provide in RLX left chest branded apparel.

These styles in performance material with pony player logo left chest, are not available to other retail customers should the offer be taken up by TGI partners. Styles available to choose from are in a limited quantity, but with quantity available across the arch of sizes per styles and are shown in images attached .

## POLO LOGO LEFT CHEST EXAMPLE

Lightweight airflow

£38.80

Vineyard Green / Beach Royal

785931118010 /785931118006

Performance Pique

£50.60

Peaceful Coral / Pink Flamingo Oxford / Pastel Mint Oxford 785933972003 / 785933972001