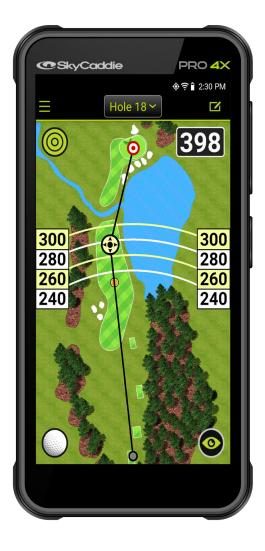

### **Golf's Most Brilliant GPS Display**

4" LCD Color Touch Screen provides more viewing screen with a super responsive vivid display for the full-color HD graphics that provide multiple views the entire hole from your point of view and a stunning visual experience.

#### **Ground Verified Course Maps**

Pre-loaded with over 35,000 of SkyGolf's error corrected course maps for unmatched accuracy.

### **TruePoint Precision Positioning Technology**

The SkyCaddie PRO 4X utilizes both SkyCaddie's unmatched groundmapping along with proprietary TruePoint Precision Positioning Technology powered by a high-performance GPS engine to more than double the error correction capabilities of typical GPS.

## **ADDITIONAL FEATURES:**

- HoleVue with Integrated Targets. Simply double tap to reveal critical distances to hazards, carries & layups
- New Dynamic HoleVue with full pinch & zoom provides multiple views and a stunning visual experience
- Dynamic RangeVue yardage arcs provides quick distance information with Club Ranges
- Patented IntelliGreen Technology, the exact shape of the green that rotates to match your angle of approach
- IntelliGreen Pro displays major tiers, contours, false fronts
- PinPoint Technology provides the ability to get distances to the pin
- IntelliPath not only provides the distance to your intended target, but also automatically provides the distance to every other relevant attribute of course along and beyond your target line.