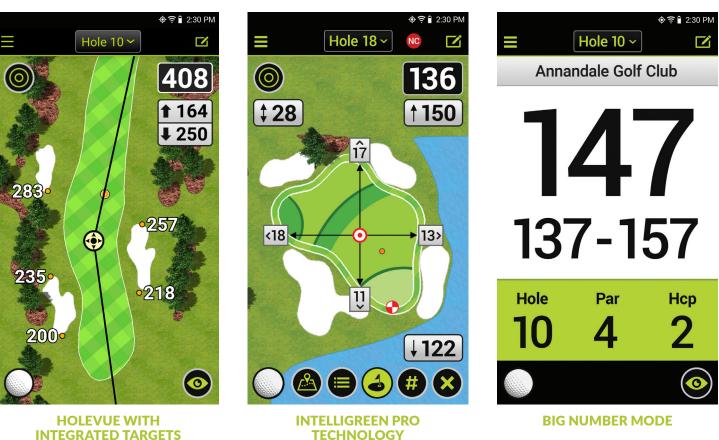

## **ADDITIONAL FEATURES:**

- HoleVue with Integrated Targets. Simply double tap to reveal critical distances to hazards, carries & layups
- New Dynamic HoleVue with full pinch & zoom provides multiple views and a stunning visual experience
- Dynamic RangeVue yardage arcs provides quick distance information with Club Ranges
- Patented IntelliGreen Technology, the exact shape of the green that rotates to match your angle of approach
- IntelliGreen Pro displays major tiers, contours, false fronts
- PinPoint Technology provides the ability to get distances to the pin
- IntelliPath not only provides the distance to your intended target, but also automatically provides the distance to every other relevant attribute of course along and beyond your target line.

- Shot Tracking: With a simple button click, track the club, location and distance of each shot in real-time as you play.
- Big Number Mode. Front, Center, Back distances with ultra large numbers
- Intelligent Automation provides an almost touchless and buttonless experience from the parking lot to the 19th hole
- Measure the distance you hit any shot and learn your club distances
- Digital Scoring w/ AutoView displays full scorecard in landscape view with a simple twist
- Stat Tracking: putts and fairways hit or miss