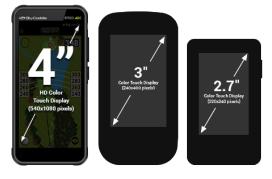

### **Golf's Most Brilliant GPS Display**

4" LCD Color Touch Screen provides more viewing screen with a super responsive vivid display for the full-color HD graphics that provide multiple views the entire hole from your point of view and a stunning visual experience.

#### **TECHNICAL SPECIFICATIONS**

- Size: 4.57" x 2.19" x 0.61" inch (115 mm x 55.7 mm x 15.6 mm)
- Weight: Approximately 5.78 ounces (164 grams)
- Water resistant
- Languages: English

#### HARDWARE FEATURES

- Rugged design
- 4" LCD high-definition, capacitive touch screen with a 540 X 1080 resolution
- Wi-Fi 802.11 b/g/n
- Hi-capacity rechargeable Li-Polymer battery provides up to 14 hours of continuous use
- Multi-constellation navigation satellite capability
- USB-C type charging