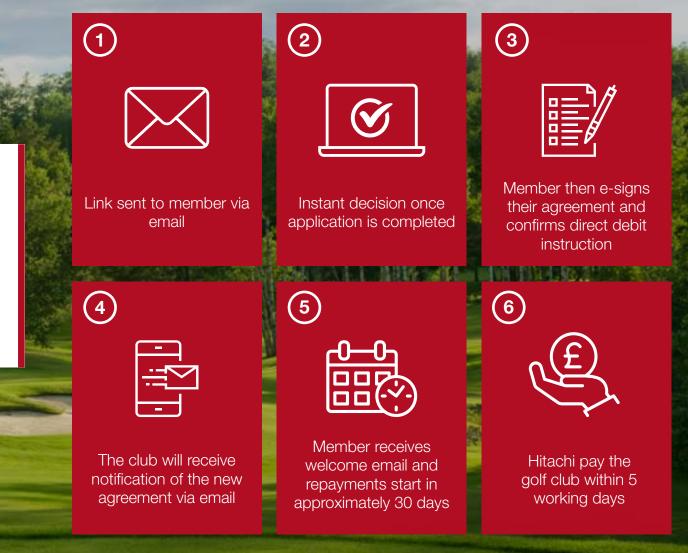

## How does it work?

Applying for golf membership finance is quick and easy

#### Hitachi Capital (UK) PLC